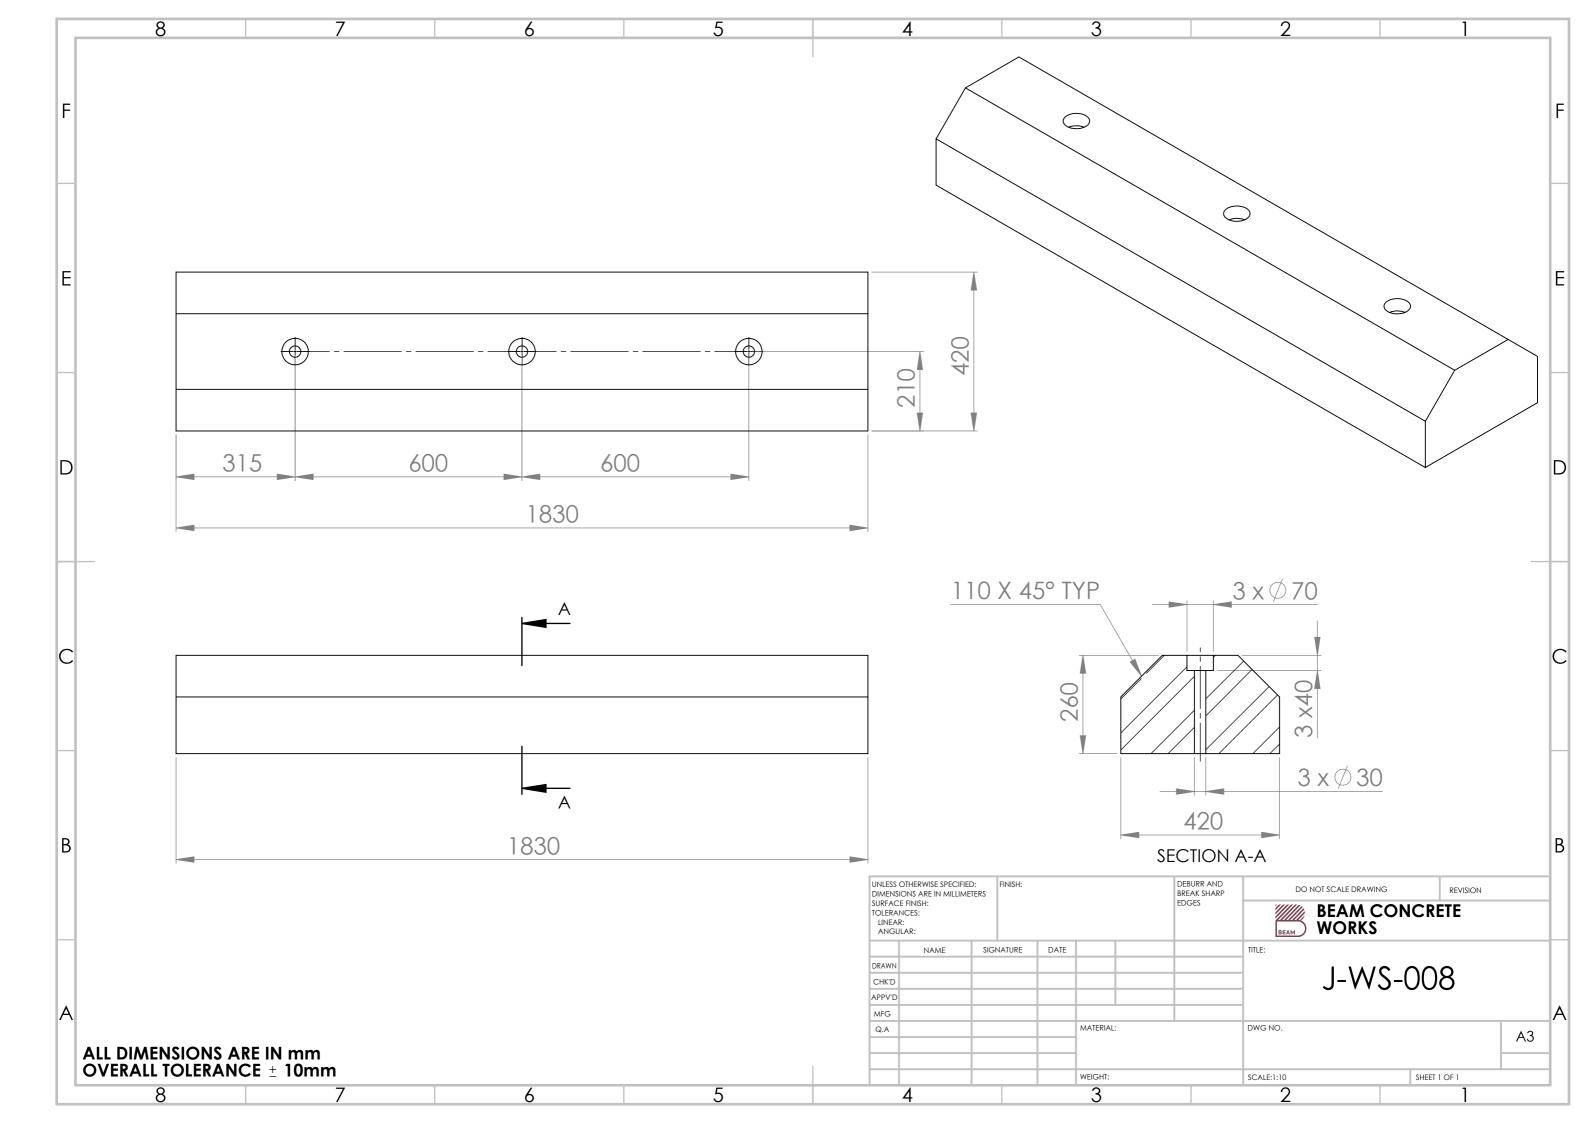

## WHEEL STOPPER DETAILS

| Item No. | Description  | Section | Plan | Length<br>(mm) | width<br>(mm) | Hight<br>(mm) |
|----------|--------------|---------|------|----------------|---------------|---------------|
| 1        | WHEEL STOPER |         |      | 1530           | 400           | 260           |
| 2        | WHEEL STOPER |         |      | 1500           | 200           | 100           |
| 3        | WHEEL STOPER |         |      | 1900           | 400           | 205           |
| 4        | WHEEL STOPER |         |      | 2000           | 150           | 100           |
| 5        | WHEEL STOPER |         |      | 1700           | 100           | 100           |
| 6        | WHEEL STOPER |         |      | 210            | 150           | 150           |