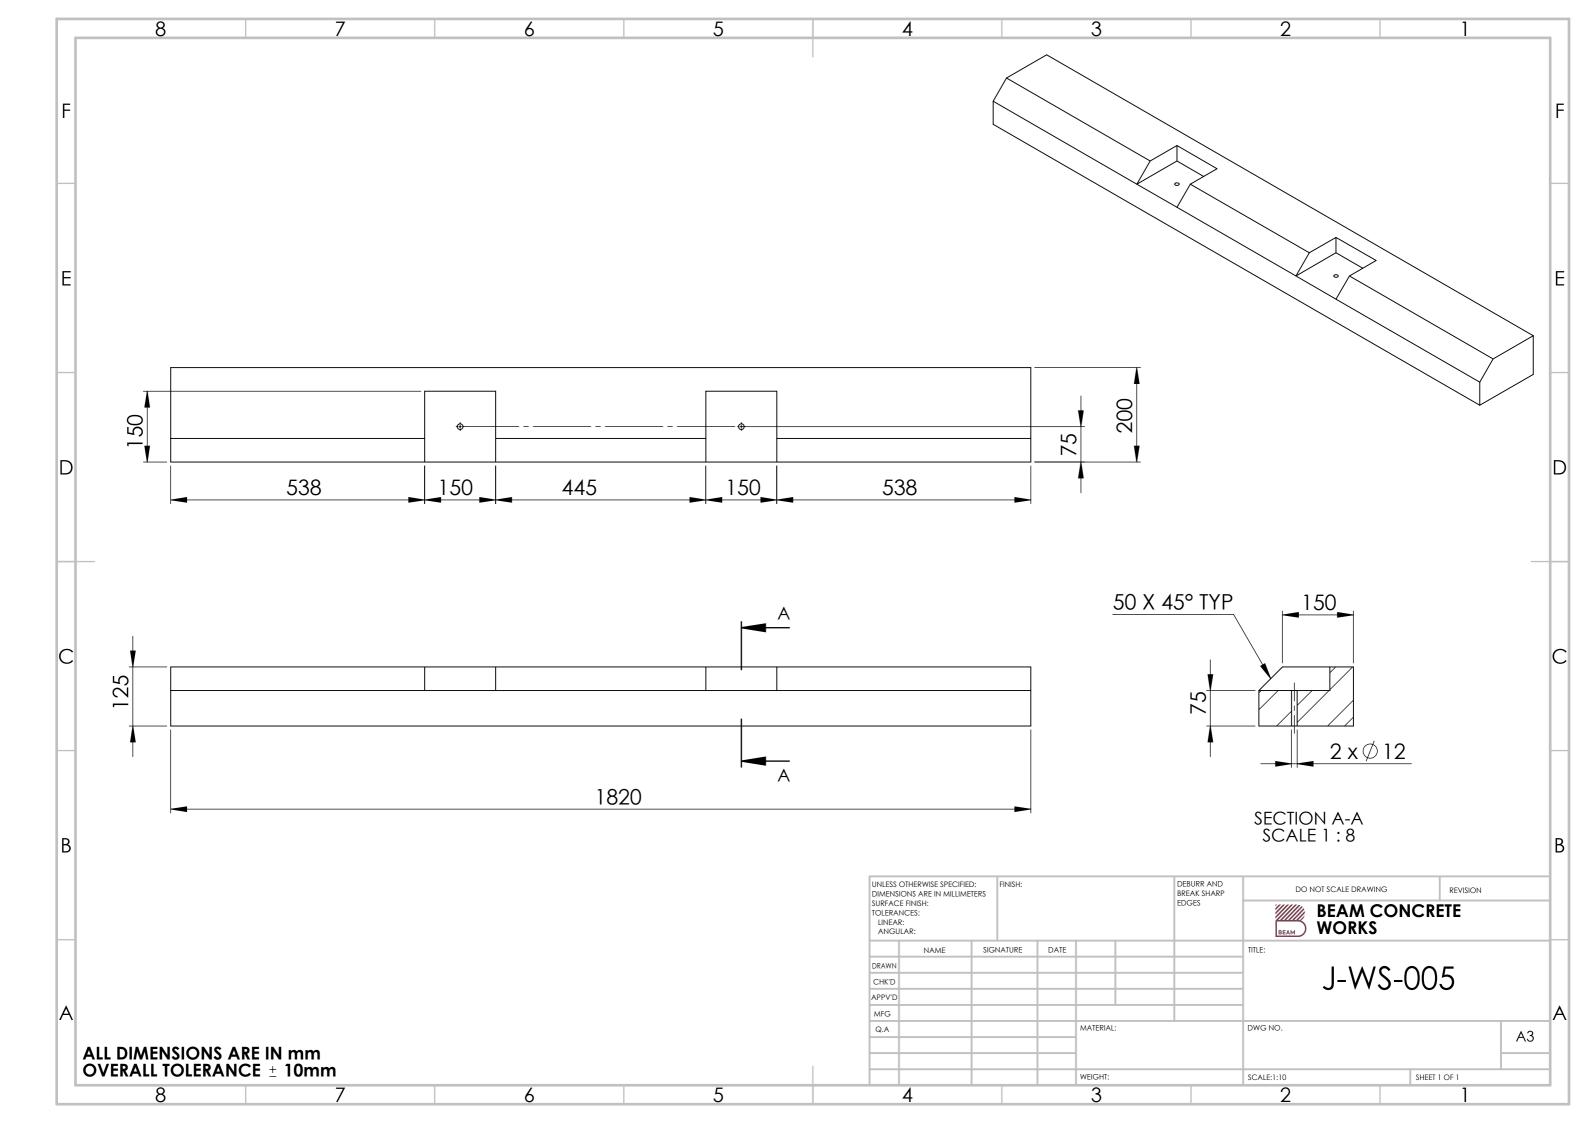

## WHEEL STOPPER DETAILS

| Item No. | Description  | Section | Plan | Length<br>(mm) | width<br>(mm) | Hight<br>(mm) |
|----------|--------------|---------|------|----------------|---------------|---------------|
| 1        | WHEEL STOPER |         |      | 1530           | 400           | 260           |
| 2        | WHEEL STOPER |         |      | 1500           | 200           | 100           |
| 3        | WHEEL STOPER |         |      | 1900           | 400           | 205           |
| 4        | WHEEL STOPER |         |      | 2000           | 150           | 100           |
| 5        | WHEEL STOPER |         |      | 1700           | 100           | 100           |
| 6        | WHEEL STOPER |         |      | 210            | 150           | 150           |