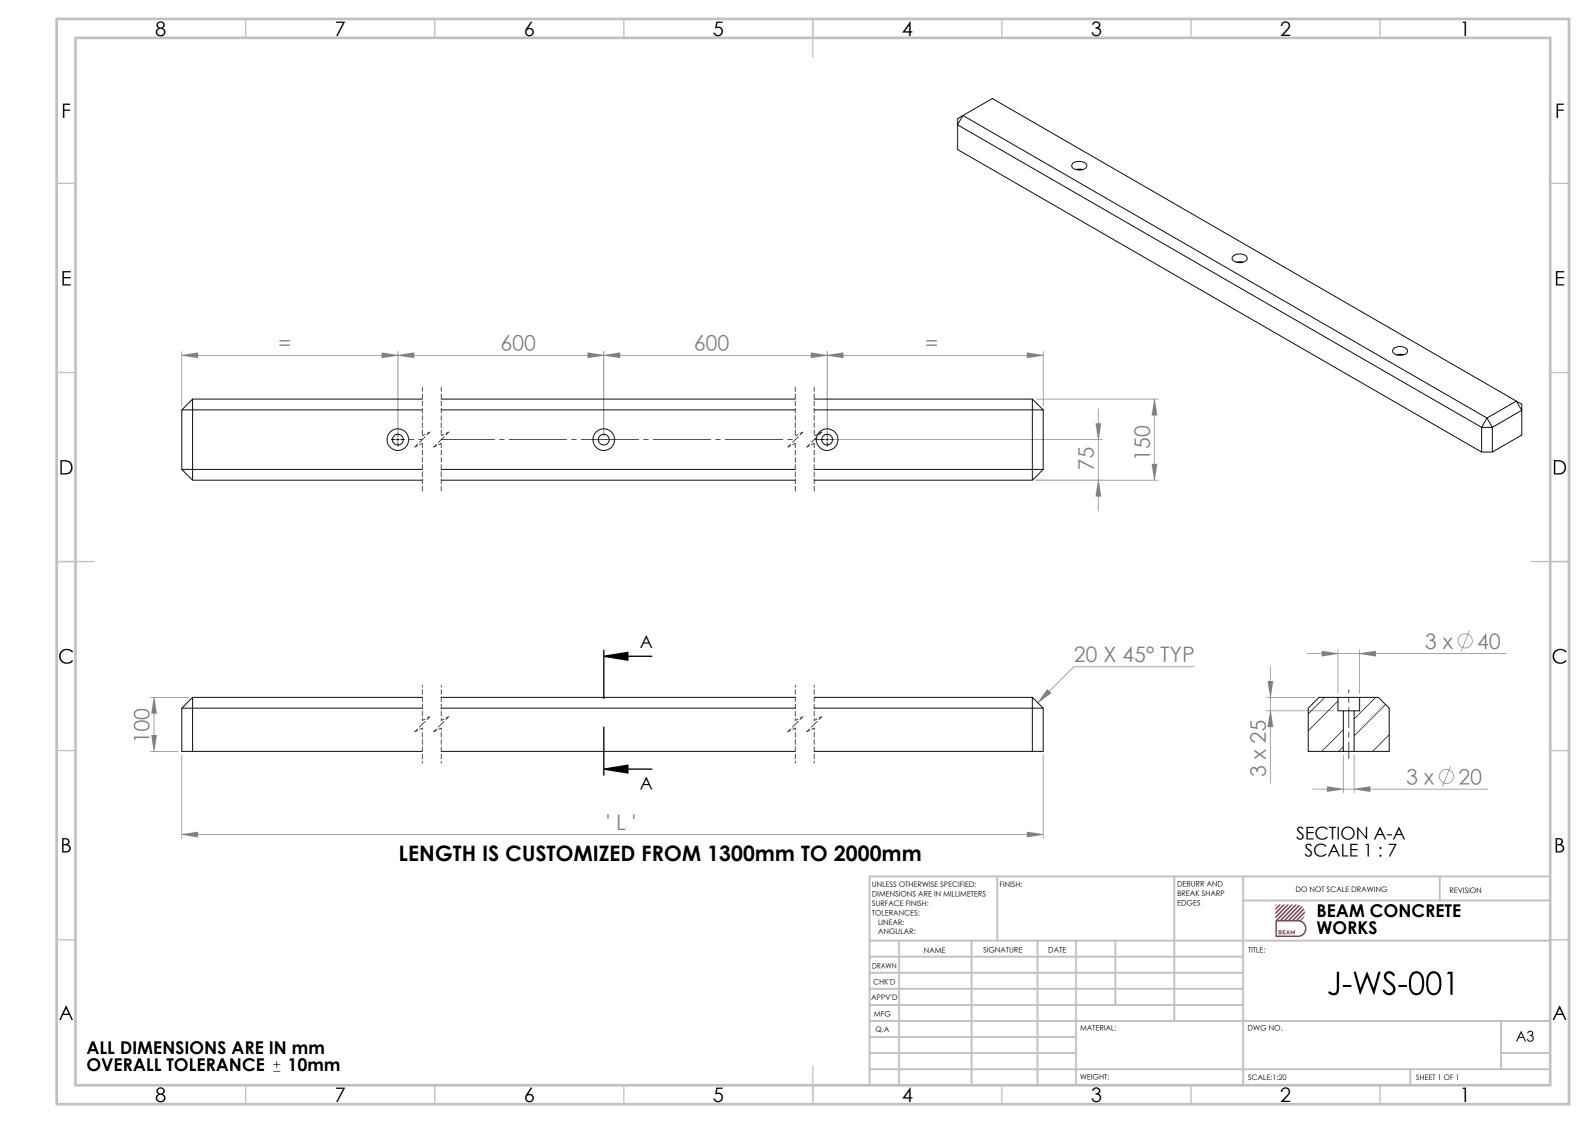

## WHEEL STOPPER

## WHEEL STOPPER DETAILS

| Item No. | Description  | Section | Plan | Length<br>(mm) | width<br>(mm) | Hight<br>(mm) |
|----------|--------------|---------|------|----------------|---------------|---------------|
| 1        | WHEEL STOPER |         |      | 1530           | 400           | 260           |
| 2        | WHEEL STOPER |         |      | 1500           | 200           | 100           |
| 3        | WHEEL STOPER |         |      | 1900           | 400           | 205           |
| 4        | WHEEL STOPER |         |      | 2000           | 150           | 100           |
| 5        | WHEEL STOPER |         |      | 1700           | 100           | 100           |
| 6        | WHEEL STOPER |         |      | 210            | 150           | 150           |