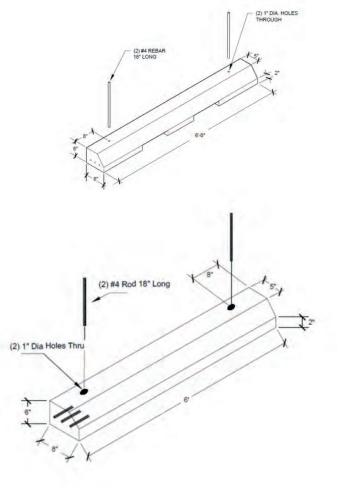

## WHEEL STOPPER DETAILS

| Item No. | Description  | Section | Plan | Length<br>(mm) | width<br>(mm) | Hight<br>(mm) |
|----------|--------------|---------|------|----------------|---------------|---------------|
| 1        | WHEEL STOPER |         |      | 1530           | 400           | 260           |
| 2        | WHEEL STOPER |         |      | 1500           | 200           | 100           |
| 3        | WHEEL STOPER |         |      | 1900           | 400           | 205           |
| 4        | WHEEL STOPER |         |      | 2000           | 150           | 100           |
| 5        | WHEEL STOPER |         |      | 1700           | 100           | 100           |
| 6        | WHEEL STOPER |         |      | 210            | 150           | 150           |