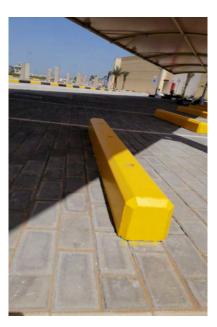

## WHEEL STOPPER

## **CONCRETE WHEEL STOPPER**

BEAM produces some of the most effective concrete wheel stops in UAE.

WHEEL STOPPER also known as precast concrete parking curbs, wheel stops are used to keep vehicles within specified parking areas and protect surrounding property. Ideal for use in indoor or outdoor car parks, multi-storey car parks and home garages.

Concrete wheel stops are a precast concrete block constructed to act as a wheel bump stop. Zamac Precast supply different types of precast concrete wheel stops for varying purposes.

| No. | Length in mm.            | Width in mm. | Height in mm. |
|-----|--------------------------|--------------|---------------|
| 1   | 2000(any size of length) | 150          | 100           |
| 2   | 2000(any size of length) | 150          | 140           |
| 3   | 2400(any size of length) | 150          | 140           |
| 4   | 1800                     | 150          | 120           |
| 5   | 1700                     | 155          | 95            |
| 6   | 920                      | 150          | 140           |
| 7   | 920                      | 150          | 120           |
| 8   | 915                      | 150          | 100           |
| 9   | 920                      | 150          | 140           |
| 10  | 600                      | 150          | 140           |
| 11  | 400                      | 150          | 140           |
| 12  | 2000                     | 200          | 100           |
| 13  | 2000                     | 200          | 120           |
| 14  | 2000                     | 200          | 140           |
| 15  | 2000                     | 200          | 150           |
| 16  | 2000                     | 250          | 120           |
| 17  | 1800                     | 250          | 100           |
|     |                          |              |               |