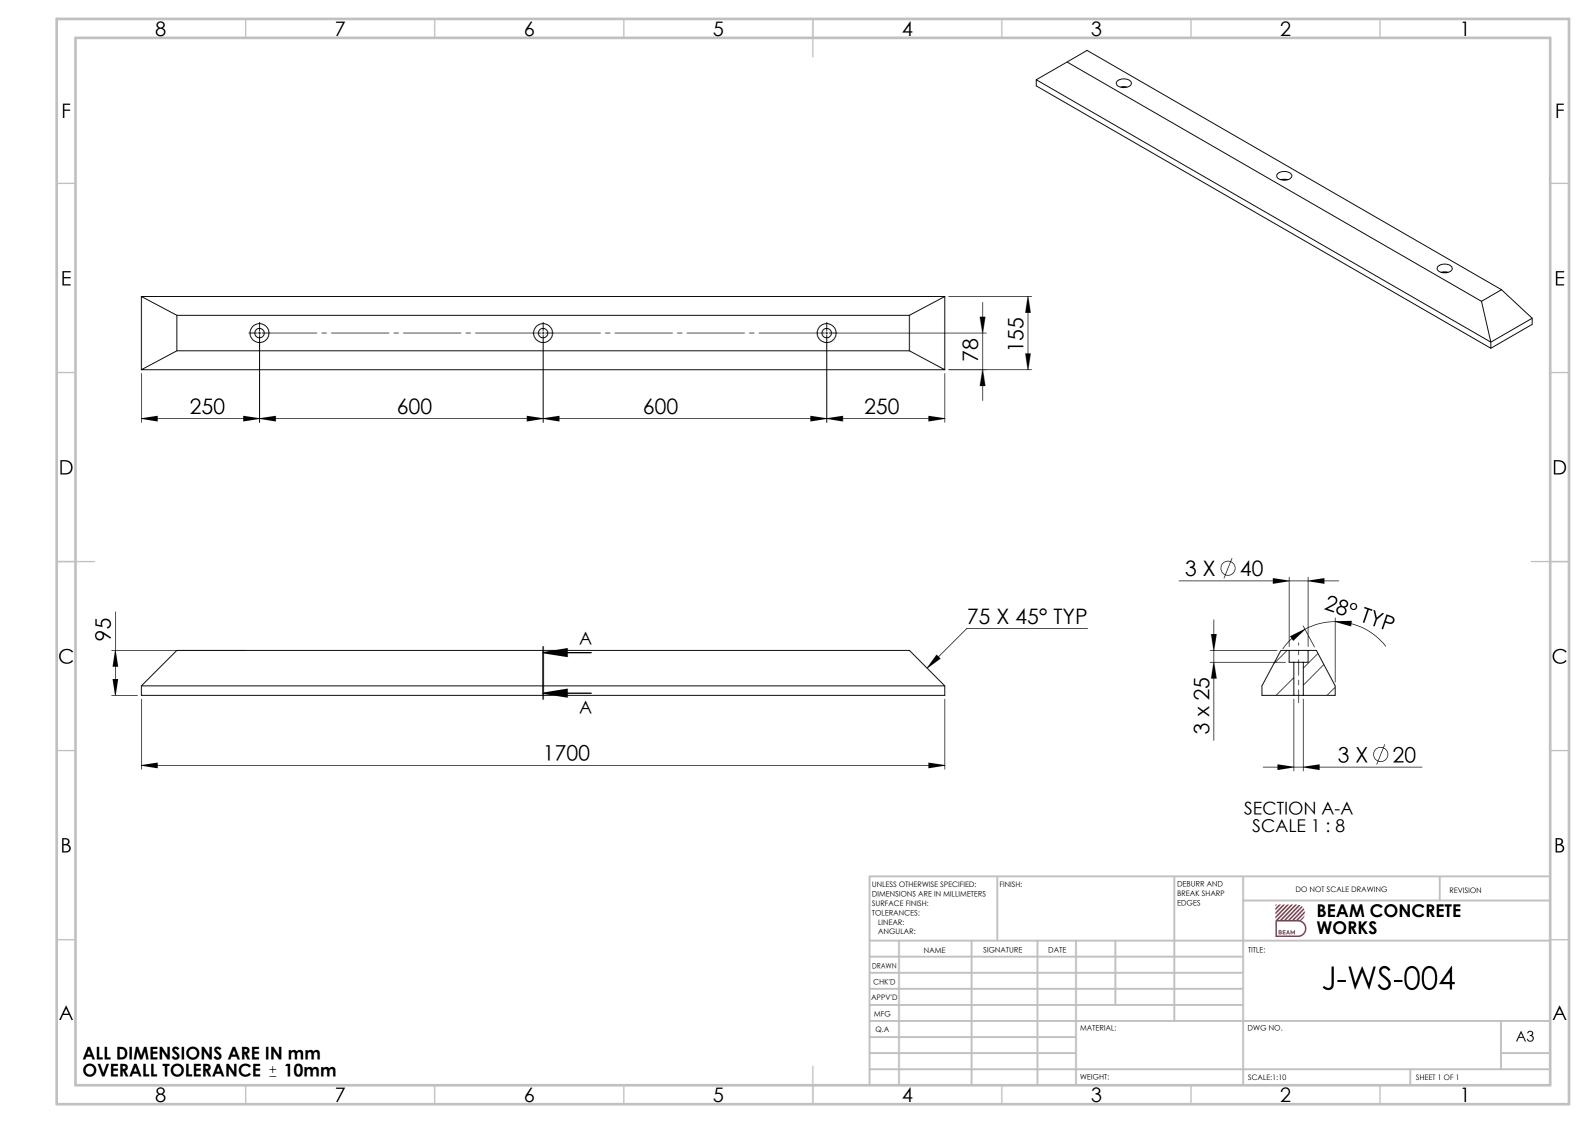

## WHEEL STOPPER DETAILS

| Item No. | Description  | Section | Plan | Length<br>(mm) | width<br>(mm) | Hight<br>(mm) |
|----------|--------------|---------|------|----------------|---------------|---------------|
| 1        | WHEEL STOPER |         |      | 1530           | 400           | 260           |
| 2        | WHEEL STOPER |         |      | 1500           | 200           | 100           |
| 3        | WHEEL STOPER |         |      | 1900           | 400           | 205           |
| 4        | WHEEL STOPER |         |      | 2000           | 150           | 100           |
| 5        | WHEEL STOPER |         |      | 1700           | 100           | 100           |
| 6        | WHEEL STOPER |         |      | 210            | 150           | 150           |