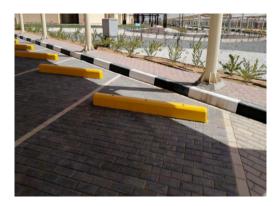

## Our Wheel Stoppers Prevent Damage To Your Parking Lot and Garage

Garage wheel stoppers are commonly purchased by businesses with parking lots, including commercial parking lots. In comparison to the expense of repairing a vehicle or property damaged in a parking mishap, our precast concrete wheel stoppers offer excellent value. Our wheel stoppers cost less than any other alternative that could save your parking lot or garage from unnecessary damage. Buying in bulk frequently results in greater discounts.

## When You Should Consider Replacing Your Wheel Stoppers In Garage or Parking Lot

In order to keep parking spaces safe, worn-out or damaged garage wheel stoppers must be replaced as soon as possible. If the tapered edges are eroding, the jagged edges can pierce the rubber of the tyre causing damage to the vehicles. Due to the owner's irresponsibility, the garage could be held responsible for any damages to the automobiles. Parking wheel stoppers should always be checked for proper operation intermittently.