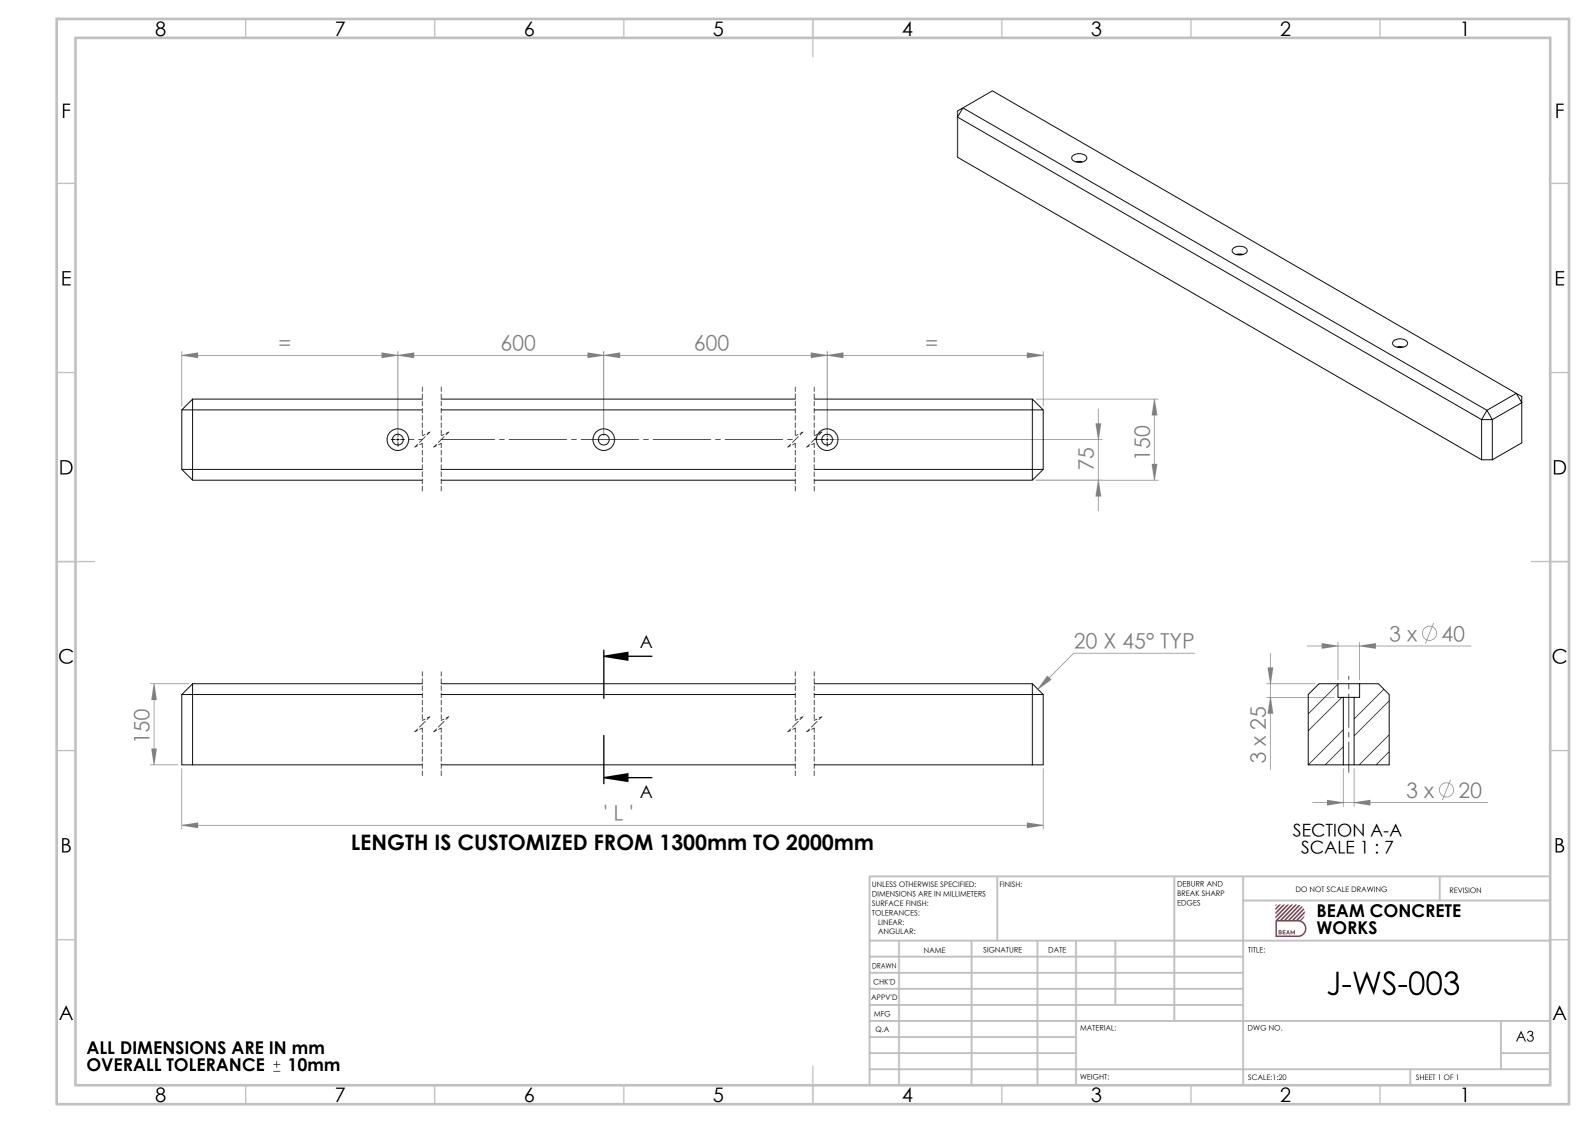

## WHEEL STOPPER DETAILS

| Item No. | Description  | Section | Plan | Length<br>(mm) | width<br>(mm) | Hight<br>(mm) |
|----------|--------------|---------|------|----------------|---------------|---------------|
| 1        | WHEEL STOPER |         |      | 1530           | 400           | 260           |
| 2        | WHEEL STOPER |         |      | 1500           | 200           | 100           |
| 3        | WHEEL STOPER |         |      | 1900           | 400           | 205           |
| 4        | WHEEL STOPER |         |      | 2000           | 150           | 100           |
| 5        | WHEEL STOPER |         |      | 1700           | 100           | 100           |
| 6        | WHEEL STOPER |         |      | 210            | 150           | 150           |