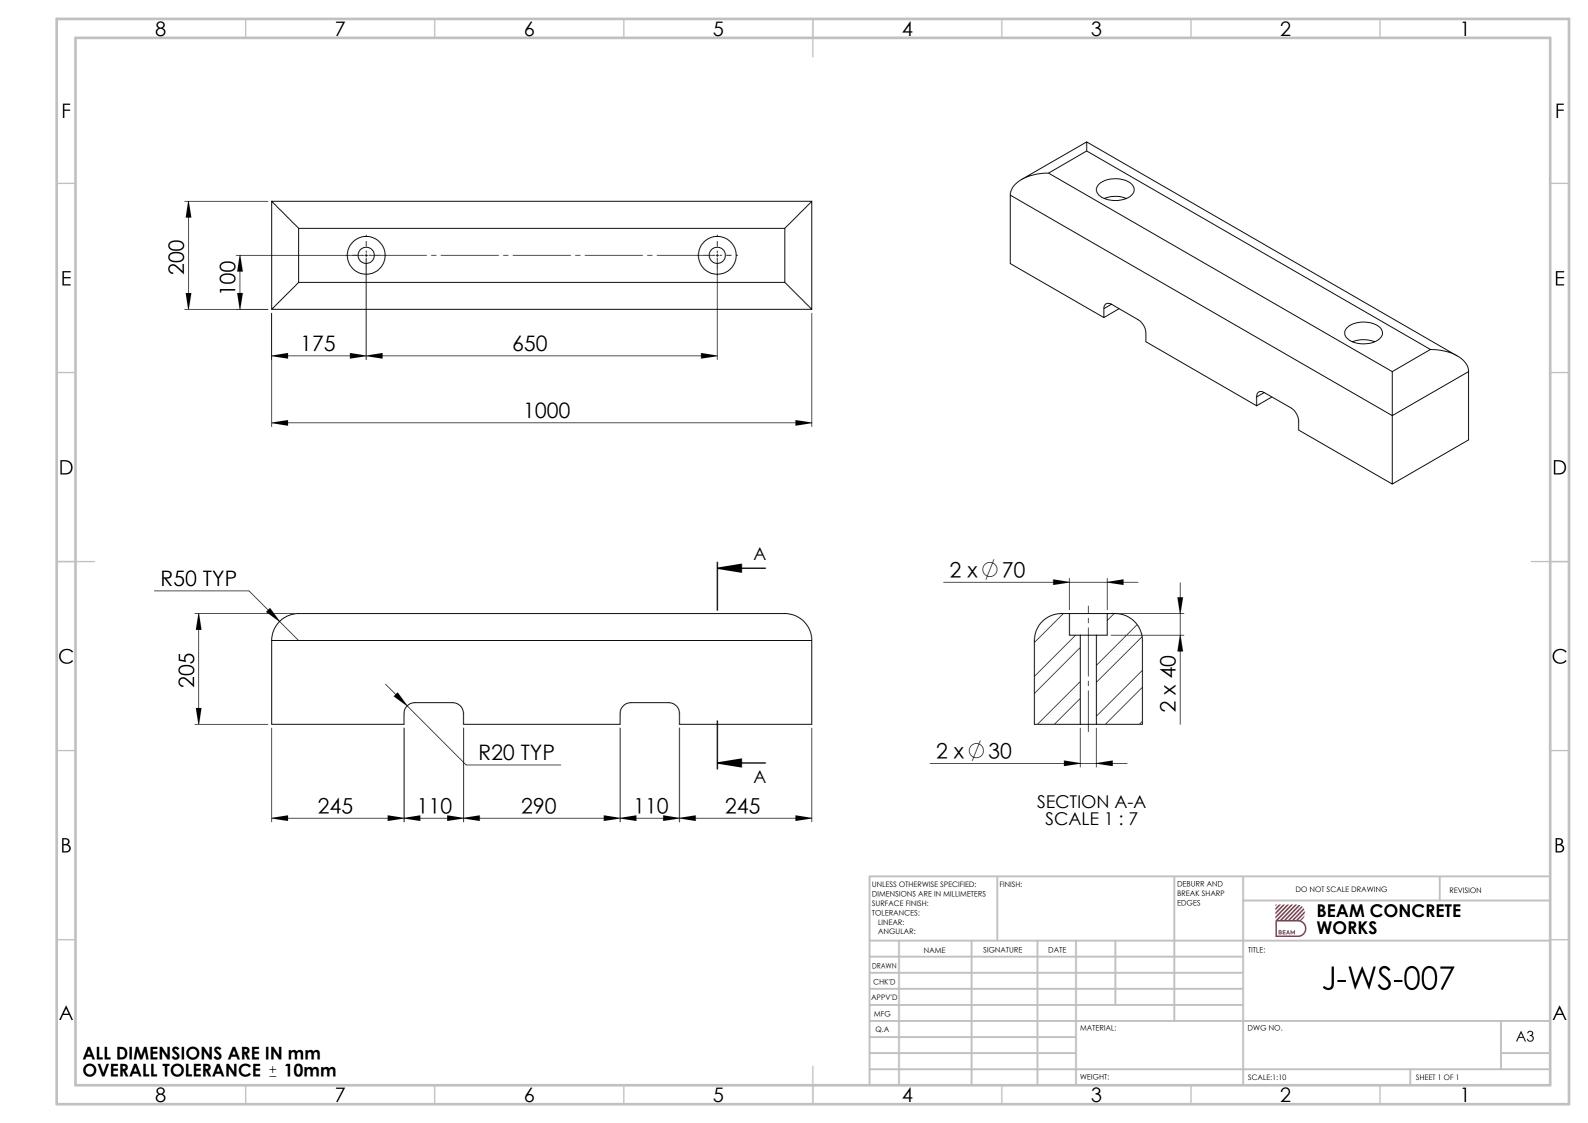

## WHEEL STOPPER DETAILS

| Item No. | Description  | Section | Plan | Length<br>(mm) | width<br>(mm) | Hight<br>(mm) |
|----------|--------------|---------|------|----------------|---------------|---------------|
| 1        | WHEEL STOPER |         |      | 1530           | 400           | 260           |
| 2        | WHEEL STOPER |         |      | 1500           | 200           | 100           |
| 3        | WHEEL STOPER |         |      | 1900           | 400           | 205           |
| 4        | WHEEL STOPER |         |      | 2000           | 150           | 100           |
| 5        | WHEEL STOPER |         |      | 1700           | 100           | 100           |
| 6        | WHEEL STOPER |         |      | 210            | 150           | 150           |