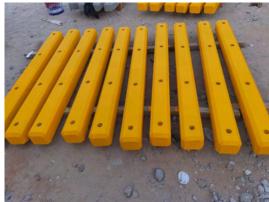

## **Leading Precast Concrete Wheel Stops Manufacturer**

Do you want to keep your parking lot and garage safe? Do your parking structures, signs, or barriers have any damage? Precast concrete wheel stoppers from Beamconcretework can put an end to your woes. we've been committed to providing our customers with the highest levels of customer care and long-lasting, high-quality products. Wheel stops, parking blocks, and precast concrete curbs are available in a variety of sizes, shapes, and colors to meet the needs of a variety of customers.