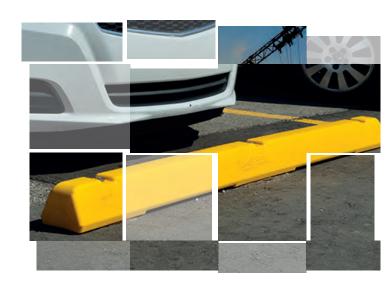

## **CONCRETE WHEEL STOPPER**

BEAM produces some of the most effective concrete wheel stops in UAE.

WHEEL STOPPER also known as precast concrete parking curbs, wheel stops are used to keep vehicles within specified parking areas and protect surrounding property. Ideal for use in indoor or outdoor car parks, multi-storey car parks and home garages.

Concrete wheel stops are a precast concrete block constructed to act as a wheel bump stop. Zamac Precast supply different types of precast concrete wheel stops for varying purposes.

| No. | Length in mm.            | Width in mm. | Height in mm. |
|-----|--------------------------|--------------|---------------|
| 1   | 2000(any size of length) | 150          | 100           |
| 2   | 2000(any size of length) | 150          | 140           |
| 3   | 2400(any size of length) | 150          | 140           |
| 4   | 1800                     | 150          | 120           |
| 5   | 1700                     | 155          | 95            |
| 6   | 920                      | 150          | 140           |
| 7   | 920                      | 150          | 120           |
| 8   | 915                      | 150          | 100           |
| 9   | 920                      | 150          | 140           |
| 10  | 600                      | 150          | 140           |
| 11  | 400                      | 150          | 140           |
| 12  | 2000                     | 200          | 100           |
| 13  | 2000                     | 200          | 120           |
| 14  | 2000                     | 200          | 140           |
| 15  | 2000                     | 200          | 150           |
| 16  | 2000                     | 250          | 120           |
| 17  | 1800                     | 250          | 100           |
|     |                          |              |               |