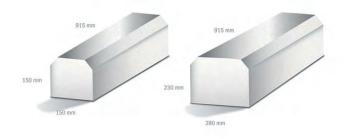

Concrete wheel stops are a precast concrete block constructed to act as a wheel bump stop. Zamac Precast supply different types of precast concrete wheel stops for varying purposes.

| No. | Length in mm.            | Width in mm. | Height in mm. |
|-----|--------------------------|--------------|---------------|
| 1   | 2000(any size of length) | 150          | 100           |
| 2   | 2000(any size of length) | 150          | 140           |
| 3   | 2400(any size of length) | 150          | 140           |
| 4   | 1800                     | 150          | 120           |
| 5   | 1700                     | 155          | 95            |
| 6   | 920                      | 150          | 140           |
| 7   | 920                      | 150          | 120           |
| 8   | 915                      | 150          | 100           |
| 9   | 920                      | 150          | 140           |
| 10  | 600                      | 150          | 140           |
| 11  | 400                      | 150          | 140           |
| 12  | 2000                     | 200          | 100           |
| 13  | 2000                     | 200          | 120           |
| 14  | 2000                     | 200          | 140           |
| 15  | 2000                     | 200          | 150           |
| 16  | 2000                     | 250          | 120           |
| 17  | 1800                     | 250          | 100           |
|     |                          |              |               |

2000(any size of length)

19

20

21

250

250

225

210

300

140 150

150

150

120