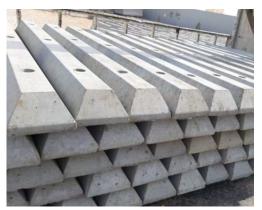

## **CONCRETE WHEEL STOPPER**

BEAM produces some of the most effective concrete wheel stops in UAE.

WHEEL STOPPER also known as precast concrete parking curbs, wheel stops are used to keep vehicles within specified parking areas and protect surrounding property. Ideal for use in indoor or outdoor car parks, multi-storey car parks and home garages.

Concrete wheel stops are a precast concrete block constructed to act as a wheel bump stop. Zamac Precast supply different types of precast concrete wheel stops for varying purposes.

| No. | Length in mm.            | Width in mm. | Height in mm. |
|-----|--------------------------|--------------|---------------|
| 1   | 2000(any size of length) | 150          | 100           |
| 2   | 2000(any size of length) | 150          | 140           |
| 3   | 2400(any size of length) | 150          | 140           |
| 4   | 1800                     | 150          | 120           |
| 5   | 1700                     | 155          | 95            |
| 6   | 920                      | 150          | 140           |
| 7   | 920                      | 150          | 120           |
| 8   | 915                      | 150          | 100           |
| 9   | 920                      | 150          | 140           |
| 10  | 600                      | 150          | 140           |
| 11  | 400                      | 150          | 140           |
| 12  | 2000                     | 200          | 100           |
| 13  | 2000                     | 200          | 120           |
| 14  | 2000                     | 200          | 140           |
| 15  | 2000                     | 200          | 150           |
| 16  | 2000                     | 250          | 120           |
| 17  | 1800                     | 250          | 100           |
|     |                          |              |               |