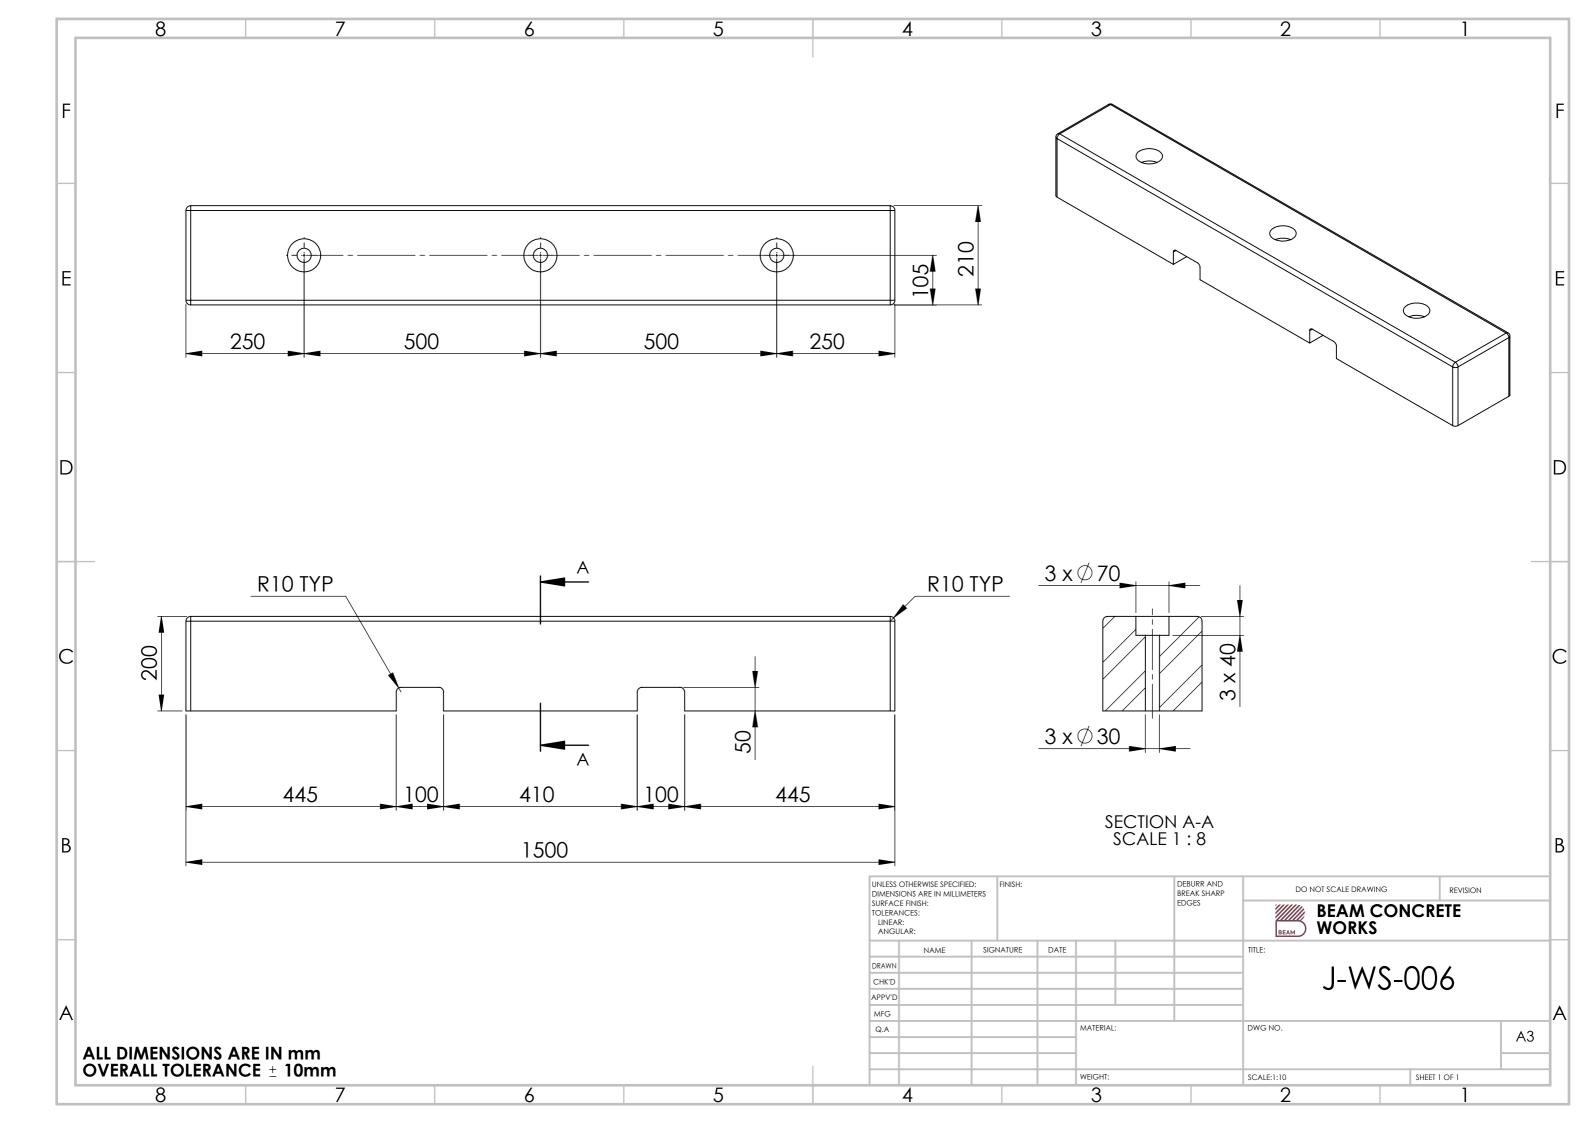

## WHEEL STOPPER DETAILS

| Item No. | Description  | Section | Plan | Length<br>(mm) | width<br>(mm) | Hight<br>(mm) |
|----------|--------------|---------|------|----------------|---------------|---------------|
| 1        | WHEEL STOPER |         |      | 1530           | 400           | 260           |
| 2        | WHEEL STOPER |         |      | 1500           | 200           | 100           |
| 3        | WHEEL STOPER |         |      | 1900           | 400           | 205           |
| 4        | WHEEL STOPER |         |      | 2000           | 150           | 100           |
| 5        | WHEEL STOPER |         |      | 1700           | 100           | 100           |
| 6        | WHEEL STOPER |         |      | 210            | 150           | 150           |