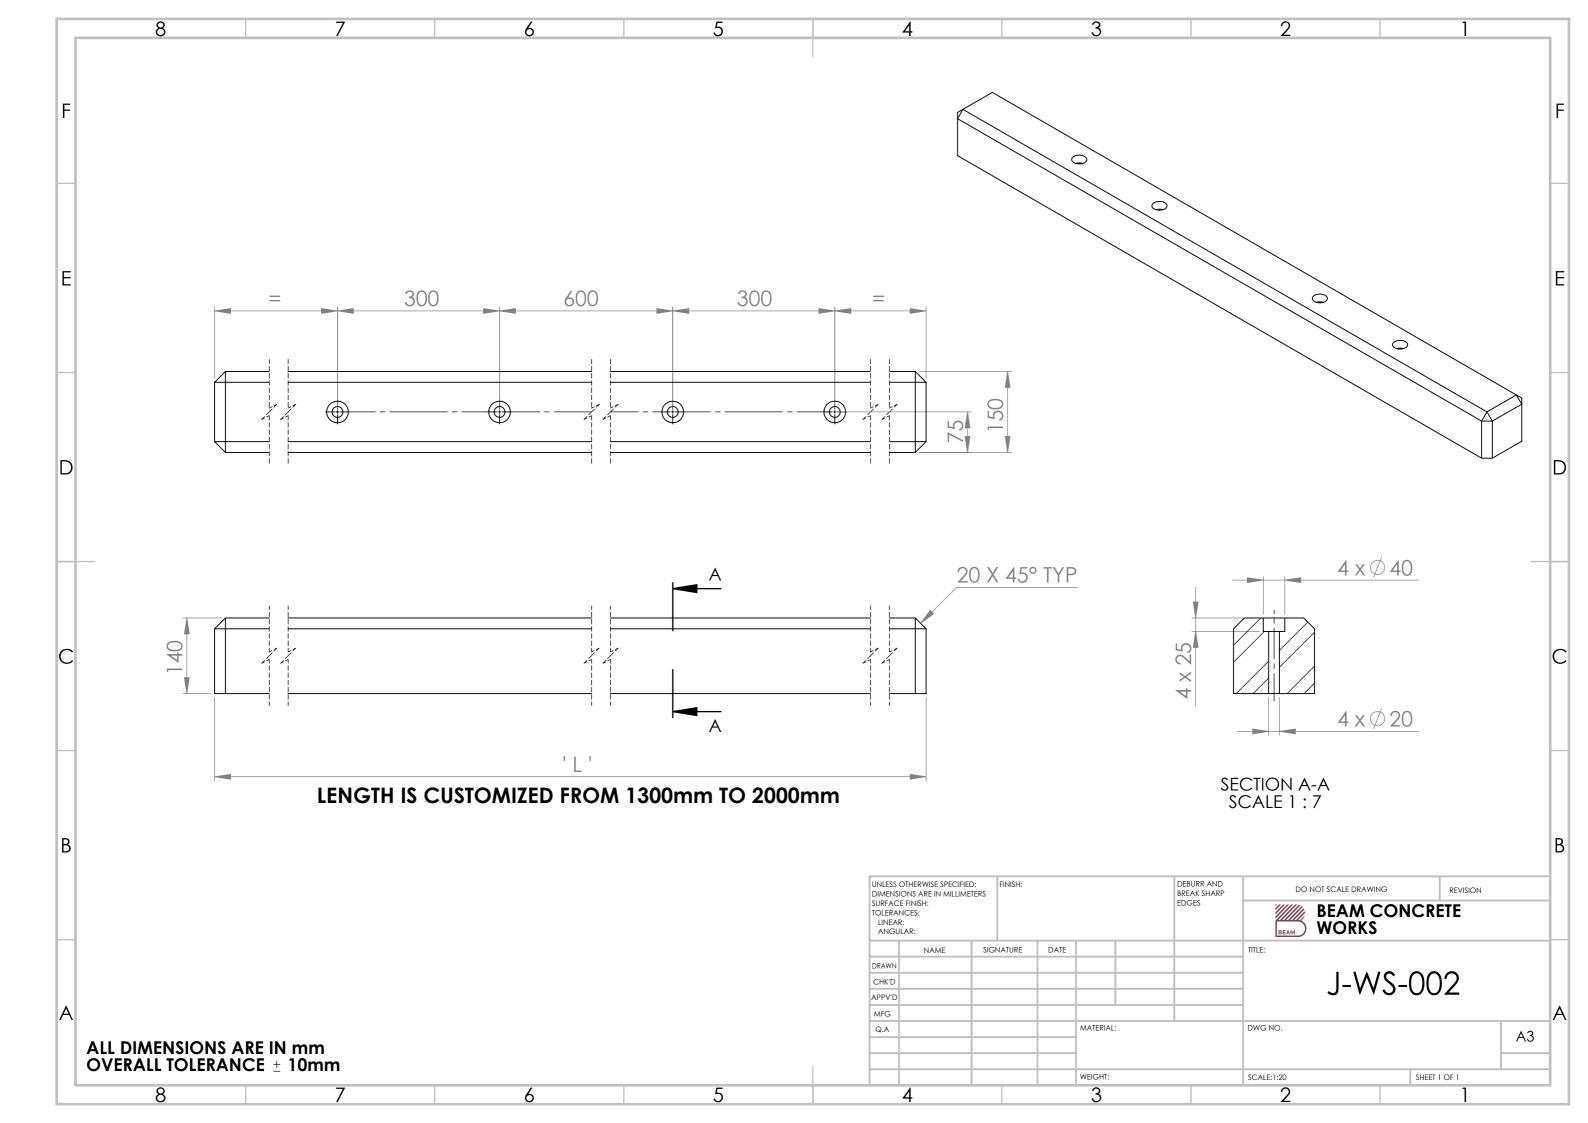

## WHEEL STOPPER

## WHEEL STOPPER DETAILS

| Item No. | Description  | Section | Plan | Length<br>(mm) | width<br>(mm) | Hight<br>(mm) |
|----------|--------------|---------|------|----------------|---------------|---------------|
| 1        | WHEEL STOPER |         |      | 1530           | 400           | 260           |
| 2        | WHEEL STOPER |         |      | 1500           | 200           | 100           |
| 3        | WHEEL STOPER |         |      | 1900           | 400           | 205           |
| 4        | WHEEL STOPER |         |      | 2000           | 150           | 100           |
| 5        | WHEEL STOPER |         |      | 1700           | 100           | 100           |
| 6        | WHEEL STOPER |         |      | 210            | 150           | 150           |