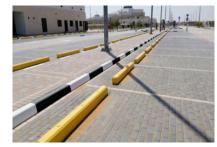

## WHEEL STOPPER

## **CONCRETE WHEEL STOPPER**

BEAM produces some of the most effective concrete wheel stops in UAE.

WHEEL STOPPER also known as precast concrete parking curbs, wheel stops are used to keep vehicles within specified parking areas and protect surrounding property. Ideal for use in indoor or outdoor car parks, multi-storey car parks and home garages.

Concrete wheel stops are a precast concrete block constructed to act as a wheel bump stop. Zamac Precast supply different types of precast concrete wheel stops for varying purposes.

| No. | Length in mm.            | Width in mm. | Height in mm. |
|-----|--------------------------|--------------|---------------|
| 1   | 2000(any size of length) | 150          | 100           |
| 2   | 2000(any size of length) | 150          | 140           |
| 3   | 2400(any size of length) | 150          | 140           |
| 4   | 1800                     | 150          | 120           |
| 5   | 1700                     | 155          | 95            |
| 6   | 920                      | 150          | 140           |
| 7   | 920                      | 150          | 120           |
| 8   | 915                      | 150          | 100           |
| 9   | 920                      | 150          | 140           |
| 10  | 600                      | 150          | 140           |
| 11  | 400                      | 150          | 140           |
| 12  | 2000                     | 200          | 100           |
| 13  | 2000                     | 200          | 120           |
| 14  | 2000                     | 200          | 140           |
| 15  | 2000                     | 200          | 150           |
| 16  | 2000                     | 250          | 120           |
| 17  | 1800                     | 250          | 100           |
|     |                          |              |               |