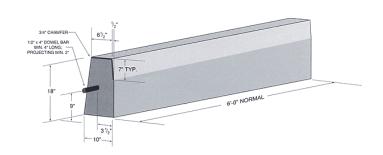

## **CONCRETE WHEEL STOPPER**

BEAM produces some of the most effective concrete wheel stops in UAE.

WHEEL STOPPER also known as precast concrete parking curbs, wheel stops are used to keep vehicles within specified parking areas and protect surrounding property. Ideal for use in indoor or outdoor car parks, multi-storey car parks and home garages.

Concrete wheel stops are a precast concrete block constructed to act as a wheel bump stop. Zamac Precast supply different types of precast concrete wheel stops for varying purposes.

| No. | Length in mm.            | Width in mm. | Height in mm. |
|-----|--------------------------|--------------|---------------|
| 1   | 2000(any size of length) | 150          | 100           |
| 2   | 2000(any size of length) | 150          | 140           |
| 3   | 2400(any size of length) | 150          | 140           |
| 4   | 1800                     | 150          | 120           |
| 5   | 1700                     | 155          | 95            |
| 6   | 920                      | 150          | 140           |
| 7   | 920                      | 150          | 120           |
| 8   | 915                      | 150          | 100           |
| 9   | 920                      | 150          | 140           |
| 10  | 600                      | 150          | 140           |
| 11  | 400                      | 150          | 140           |
| 12  | 2000                     | 200          | 100           |
| 13  | 2000                     | 200          | 120           |
| 14  | 2000                     | 200          | 140           |
| 15  | 2000                     | 200          | 150           |
| 16  | 2000                     | 250          | 120           |
| 17  | 1800                     | 250          | 100           |
|     |                          |              |               |