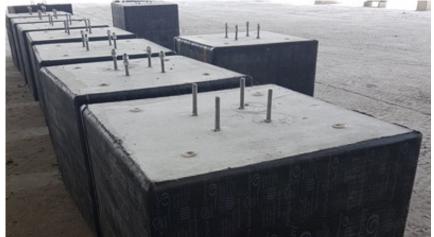

Our footings are available in a wide range of sizes, weights and mixes.

High compressive strength and density combined with low absorption are important to the long-term durability of the concrete. Lower-quality concrete can deteriorate in under a decade due to the aggressive environment that the roofs and the ballasts create.

We manufacture our footings in our Umm Al Quawain factory and ship across UAE. Our production facility is capable of manufacturing over 150 units per day

## Beamconcretework Manufactures Various Sizes And Deliver Within Agreed Timeline

Round, square, tapered, or pyramid-shaped precast light pole bases are all available from Beamconcretewor. A precast concrete light pole base, whether round or square, can be manufactured in any height and in most standard sizes. Because our light pole bases are custom-made to order, we are usually able to fulfill any project deadline.