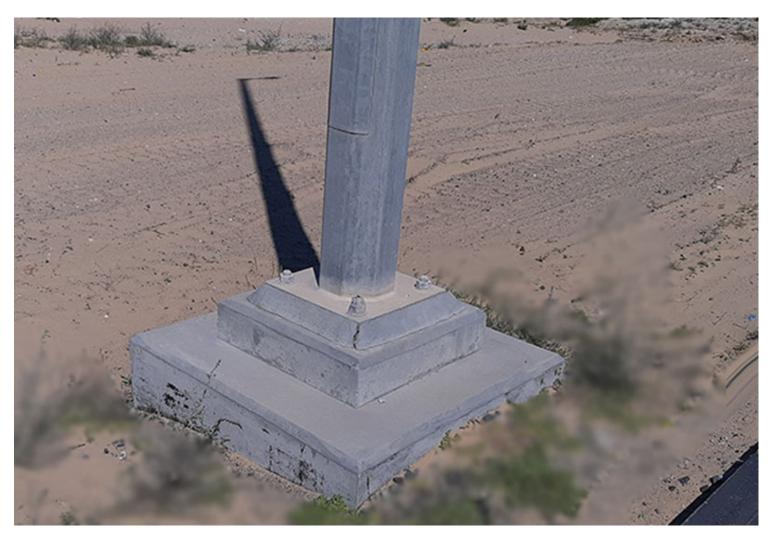

# PRECAST CONCRETE STREET LIGHT FOOTINGS

Precast concrete lighting footings are used to support street light poles. These precast concrete lighting footings are a cost-effective alternative to poured-in-place footings.

Our footings are available in a wide range of sizes, weights and mixes.

High compressive strength and density combined with low absorption are important to the long-term durability of the concrete. Lower-quality concrete can deteriorate in under a decade due to the aggressive environment that the roofs and the ballasts create.

#### **Features of Our Precast Concrete Street Light Footings**

- With a few exceptions, the majority of these may be installed in within 15 minutes.
- Pre-pour inspections are no longer conducted on-site.
- Installation is easier and you have greater control over your timetable.
- Consistent bolt patterns and specific conduit positioning ensure a smooth cast finish.
- The diameter and height of our precast concrete light pole bases range from 12 inches to 144 inches.
- We deliver for free to construction sites across Northern Ohio.
- For an extra cost, we can use our crane trucks to help you lay the foundations.

Light pole bases made of precast concrete are ready to be installed in any conditions. With precast concrete light pole bases, there are no structural or cosmetic difficulties, as well as no need to worry about the right alignment of anchor bolts or conduit orientation.