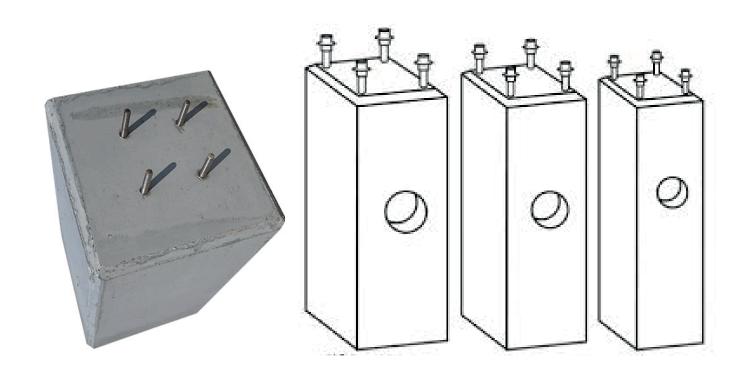

## Beamconcretework Manufactures Various Sizes And Deliver Within Agreed Timeline

Round, square, tapered, or pyramid-shaped precast light pole bases are all available from Beamconcretewor. A precast concrete light pole base, whether round or square, can be manufactured in any height and in most standard sizes. Because our light pole bases are custom-made to order, we are usually able to fulfill any project deadline.

#### **Features of Our Precast Concrete Street Light Footings**

- With a few exceptions, the majority of these may be installed in within 15 minutes.
- Pre-pour inspections are no longer conducted on-site.
- Installation is easier and you have greater control over your timetable.
- Consistent bolt patterns and specific conduit positioning ensure a smooth cast finish.
- The diameter and height of our precast concrete light pole bases range from 12 inches to 144 inches.
- We deliver for free to construction sites across Northern Ohio.
- For an extra cost, we can use our crane trucks to help you lay the foundations.

#### **Foundations Built To Your Exact Specs**

Our precast concrete light pole foundations arrive on your jobsite ready to exceed not only your expectations, but also your requirements. It's no problem for Beamconcretework, which is made under strict conditions, to provide bespoke diameters, bolt patterns, and conduit locations. Where can I find connectors? There's no need to worry about it either.