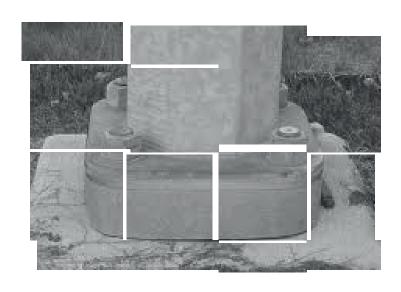

#### **Features of Our Precast Concrete Street Light Footings**

- With a few exceptions, the majority of these may be installed in within 15 minutes.
- Pre-pour inspections are no longer conducted on-site.
- Installation is easier and you have greater control over your timetable.
- Consistent bolt patterns and specific conduit positioning ensure a smooth cast finish.
- The diameter and height of our precast concrete light pole bases range from 12 inches to 144 inches.
- We deliver for free to construction sites across Northern Ohio.
- For an extra cost, we can use our crane trucks to help you lay the foundations.

#### **Foundations Built To Your Exact Specs**

Our precast concrete light pole foundations arrive on your jobsite ready to exceed not only your expectations, but also your requirements. It's no problem for Beamconcretework, which is made under strict conditions, to provide bespoke diameters, bolt patterns, and conduit locations. Where can I find connectors? There's no need to worry about it either.

Light pole bases made of precast concrete are ready to be installed in any conditions. With precast concrete light pole bases, there are no structural or cosmetic difficulties, as well as no need to worry about the right alignment of anchor bolts or conduit orientation.