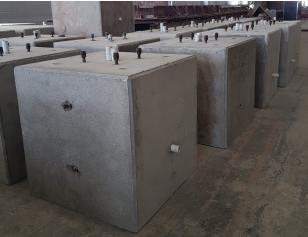

Our footings are available in a wide range of sizes, weights and mixes.

High compressive strength and density combined with low absorption are important to the long-term durability of the concrete. Lower-quality concrete can deteriorate in under a decade due to the aggressive environment that the roofs and the ballasts create.

We manufacture our footings in our Umm Al Quawain factory and ship across UAE. Our production facility is capable of manufacturing over 150 units per day

## Beamconcretework Manufactures Various Sizes And Deliver Within Agreed Timeline

Round, square, tapered, or pyramid-shaped precast light pole bases are all available from Beamconcretewor. A precast concrete light pole base, whether round or square, can be manufactured in any height and in most standard sizes. Because our light pole bases are custom-made to order, we are usually able to fulfill any project deadline.